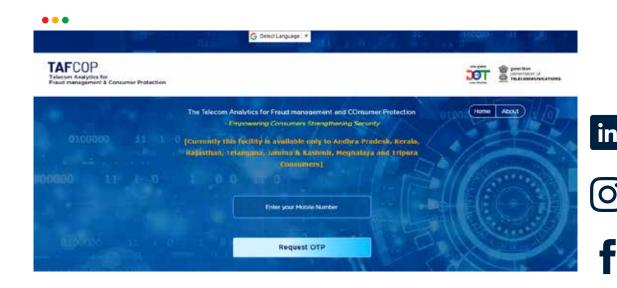

#### **Solutions**

Now there is a tool from the government of India to help you easily check all the simcard numbers registered under your name.

Swipe —

Here is the link to check registered sim cards under your name:

### https://tafcop.dgtelecom.gov.in/

Enter one of your mobile number and request OTP